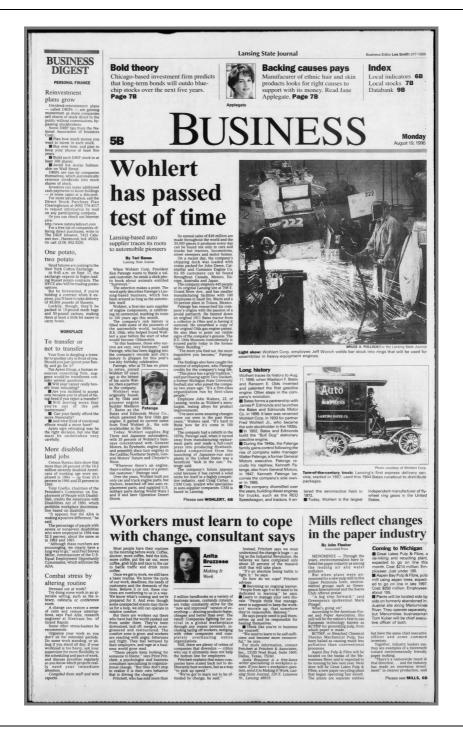

strolled through the aging plant, less than a minute's stroll from his office, showing a comfortable familiarity with the people and machinery that keep it running. He knows first names, and no one seems ruf-

fled by the top officer's visit. "How you doing, Paul?" he asks one. They pause to chat while the machine operator admits he's work-

ing out a bug in the system that day. The noise this day is at shouting levels with the constant drum of dozens of heavy machines, some that spit out fire and heavy hissing sighs.

History is indeed underfoot. The plant walk-through shows where the cement floor has worn away to an old-time rocky underlayer.

The company has been located at its Grand River Avenue address since the start of the 1900s. It's set just east of Saginaw Street and the railroad tracks where it once shipped products by rail.