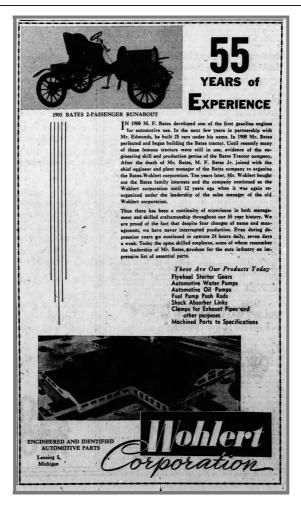

History is indeed underfoot. The plant walk-through shows where the cement floor has worn away to an old-time rocky underlayer.

The company has been located at its Grand River Avenue address since the start of the 1900s. It's set just east of Saginaw Street and the railroad tracks where it once shipped products by rail.

In its own personal urban renew-al, the company has cleared out a city block of private homes, piece-meal, for employee parking or possible expansion. Running the width and depth of a full city block, it is bordered by Case and Ballard streets just east of the headquarters and plant.

To celebrate this year, Patenge is sending out promotional materials to customers and supporters. In-cluded are 1,000 corporate caps with the words, "We're tipping our hat to you."

"They write back and say, 'We never knew you had such a rich his-tory behind you,' "Patenge said. "It's been very heartwarming."